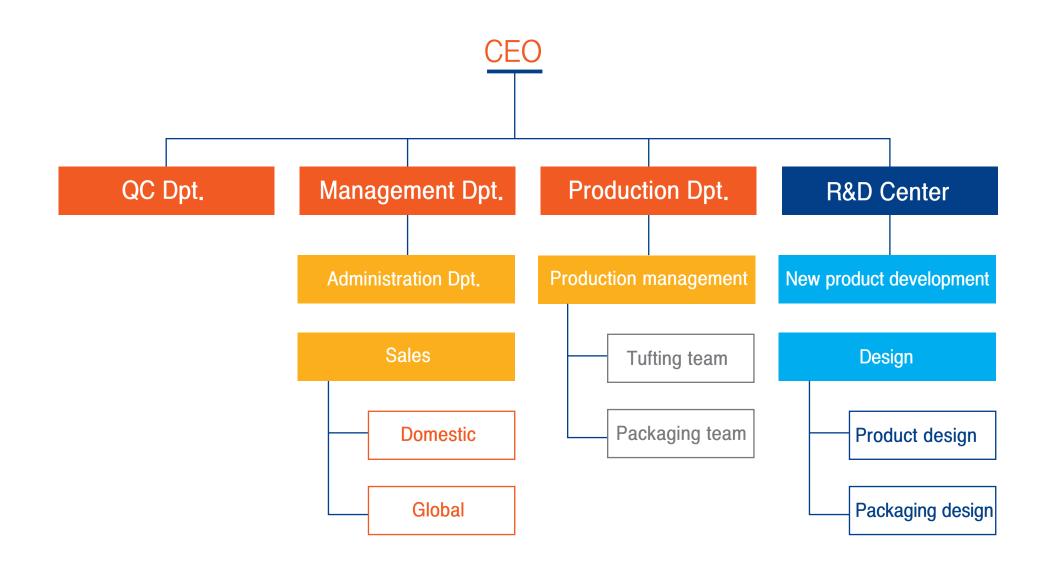

| Slide type semiautomatic blister packing machine                                          |
|   |                       | <ul> <li>Increase worker's safety and efficiency by<br/>operating both buttons</li> </ul> |
|   |                       | <ul> <li>Prevent the worker's accident by installating a light sensor</li> </ul>          |
|   |                       | Card is not burnt or bent                                                                 |
| 8 |                       | Steady and clean adhesion                                                                 |
|   |                       | No breakdown/failure                                                                      |

daily capacity: 15,000 EA / 8h

#### 03\_Organization & Process Organization scheme



#### 03\_Organization & Process Production process



Total process from design to production and packaging as One Stop Solution

- 2016 Jan Establisched ORAZ Co., Ltd
- 2016 Jun Enrolled an OEM-Partner of **Aekyung** with toothbrush
- 2016 Aug Patent Application (Flexible Toothbrush Head Structure)
- 2017 Feb Enrolled an OEM-Partner of LION KOREA with toothbrush
- 2017 Feb Resistere trade mark "ORAZ"
- 2017 Apr Certificate of Venture Business
- 2017 May Enrolled an OEM-Partner of **BINGGRAE** with toothbrush
- 2017 May Exported OMG (Republic of Uzbekistan)
- 2017 Sep Patent Application (Structured two Material plastic for Assembly) **Resistered, 2019 Aug**
- 2018 May Enrolled an OEM-Partner of Amore Pacific with toothbrush
- 2018 Oct Patent Application (toothbrush to improve ventilation