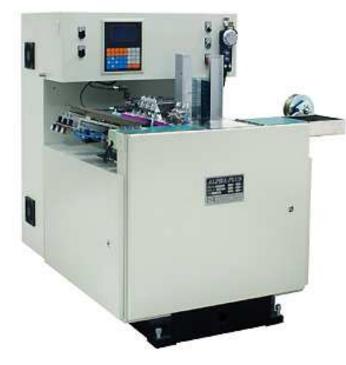

#### Normal tufting machine

| Model      | AP-868                                                                                                                                  |
|------------|-----------------------------------------------------------------------------------------------------------------------------------------|
| Capacity   | Max. 720 Tufts/min                                                                                                                      |
| Power      | 3.2 kw                                                                                                                                  |
| Dimensions | L 1250 x W 1250 x H 1305 mm                                                                                                             |
| Function   | – Good effect to run for continuous 24 hours                                                                                            |
|            | – Servo control                                                                                                                         |
|            | – Cam free                                                                                                                              |
|            | <ul> <li>Toothbrush hole position, color monofilament changing<br/>and speed can be flexibly adjusted depending on nessarity</li> </ul> |
|            | - 50 different toothbrush hole arrangement memories                                                                                     |
|            | - Convenient operation, easy maintenance                                                                                                |

daily capacity: 8,000 EA / 8h