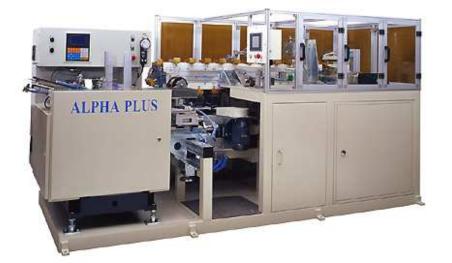

#### Auto Tufting Combined With Finishing Machine

| Model      | AP-9N48H                                                                                                                                                                                                                                                                                                                                         |
|------------|--------------------------------------------------------------------------------------------------------------------------------------------------------------------------------------------------------------------------------------------------------------------------------------------------------------------------------------------------|
| Capacity   | Max. 720 Tufts/min                                                                                                                                                                                                                                                                                                                               |
| Power      | 2.1 kw                                                                                                                                                                                                                                                                                                                                           |
| Dimensions | L 1250 x W 1250 x H 1305 mm                                                                                                                                                                                                                                                                                                                      |
| Function   | <ul> <li>Good effect to run for continuous 24 hours</li> <li>Servo control</li> <li>Heat Transfer Unit</li> <li>Cam free</li> <li>Toothbrush hole position, color monofilament changing and speed can be flexibly adjusted</li> <li>50 different toothbrush hole arrangement memories</li> <li>Convenient operation, easy maintenance</li> </ul> |

daily capacity: 8,000 EA / 8h