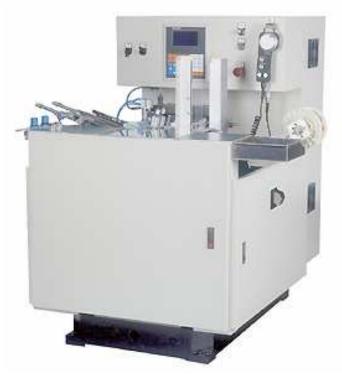

#### Pattern tufting machine

| Model      | AP-877                                                                                                                                                                                                                                                                                                                                                                                                                  |
|------------|-------------------------------------------------------------------------------------------------------------------------------------------------------------------------------------------------------------------------------------------------------------------------------------------------------------------------------------------------------------------------------------------------------------------------|
| Capacity   | Max. 850 Tufts/min                                                                                                                                                                                                                                                                                                                                                                                                      |
| Power      | 3.6 kw                                                                                                                                                                                                                                                                                                                                                                                                                  |
| Dimensions | L 1250 x W 1250 x H 1305 mm                                                                                                                                                                                                                                                                                                                                                                                             |
| Function   | <ul> <li>Good effect to run for continuous 24 hours</li> <li>All servo control (Including handle changing and color changing)</li> <li>3 color tufting</li> <li>Cam free</li> <li>Toothbrush hole position, color monofilament changing and speed can be flexibly adjusted depending on nessarity</li> <li>50 different toothbrush hole arrangement memories</li> <li>Convenient operation, easy maintenance</li> </ul> |

daily capacity: 6,000 EA / 8h